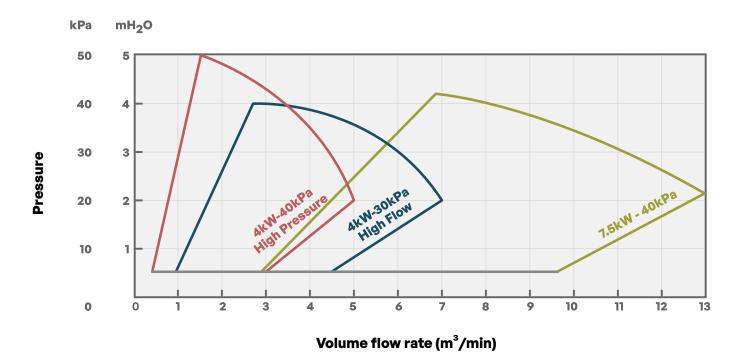

| 596 x 346 x<br>318            | 39                                              | 71                                       | 11.2       |
| G15-4kW-30kPa<br>High Flow     | 40                            | 6.8                         | 408                       | 80,000               | 4                    | 604 x 268 x<br>355            | 58                                              | 72                                       | 12         |
| G15-7.5kW-40kPa                | 40                            | 12                          | 720                       | 80,000               | 7.5                  | 604 x 268 x<br>355            | 65                                              | 74                                       | 19         |

## **Performance Range**



### **Views**



G15 Jet Blower Series www.smartaeration.au



Smart Pulse Aeration (SPA™) Technology



# Maximize your cost savings using our Jet Blowers.

### **Smart Aeration Solutions Benefits**

- Energy Efficiency: The G15 jet blower delivers up to 50% energy savings vs traditional industry blowers.
- Intelligent Control: Features an integrated touchscreen for autonomous, smart operation, enhancing system management and efficiency.
- Quiet Operation: Remarkably quiet, bid farewell to unberable noise & create a more pleasant work environment.
- **Durability and Easy-maintenance:** Offers and impressive **two year maintenance-free period**. Self-service in with a quick, 10-minute self service option available through the SAS maintenance kit.

#### **Sprintex Australia HQ**

Suite 6,