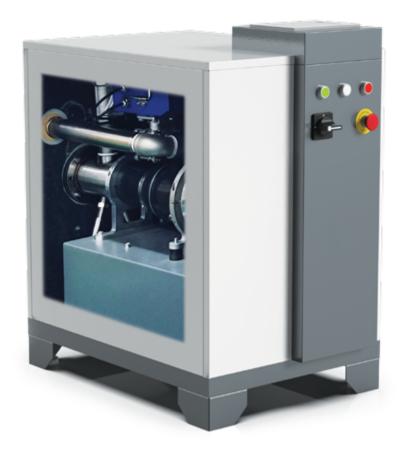

------------|---------------------------------------------|------------|
| G25-25kW-<br>100kPa | 100                           | 25                          | 1500                      | 100,000              | 25                   | 558 x 930 x 928               | 100                                         | 73                                          | 140        |
| G25-37kW-<br>100kPa | 100                           | 37                          | 2220                      | 100,000              | 37                   | 558 x 930 x 928               | 100                                         | 74                                          | 150        |

## **Performance Range**



### **Views**



G25 Jet Blower Series www.smartaeration.au



Smart Pulse Aeration (SPATM) Technology



# Maximize your cost savings using our Jet Blowers.

### **Smart Aeration Solutions Benefits**

- Exceptionally Energy-efficient: Outperforms up to 20% energy savings vs. Industry Turbo Blowers.
- Unsurpassed Durability: Extends to an impressive maintenance free lifespan of 5 years.
- **Super Intelligent:** Enables unmanned operation with integrated touch screen and programme controlled active valves for anti-surge and anti-choke.
- Remarkably Quiet: Bid farewell to unbearable noises.
- Ultra-high Power Density: Resulting in a total weight of only 150kg for the 37kW system.

#### Sprintex Australia HQ

Suite 6, Level 1, 251 Adelaide Terrace, Perth WA 6000 PH: +61 8 9262 7277 Email: jay.upton@sprintex.com.au jeremy.lin@sprintex.com.cn thomas@smartaeration.au Get Smart About Energy - Scan