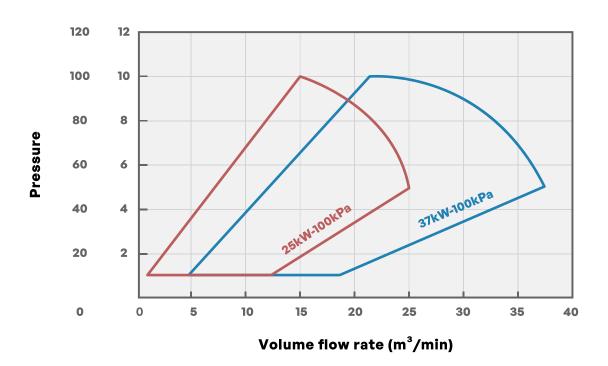

-----------------|----------------------|-------------------------------|---------------------------------------------|---------------------------------------------|------------|
| G25-25kW-<br>100kPa | 100                           | 25                          | 1500                      | 100,000              | 25                   | 558 x 930 x 928               | 100                                         | 73                                          | 140        |
| G25-37kW-<br>100kPa | 100                           | 37                          | 2220                      | 100,000              | 37                   | 558 x 930 x 928               | 100                                         | 74                                          | 150        |

## **Performance Range**



### **Views**



G25 Jet Blower Series www.smartaeration.au



Smart Pulse Aeration (SPATM) Technology



# Maximize your cost savings using our Jet Blowers.

### **Smart Aeration Solutions Benefits**

- Exceptionally Energy-efficient: Outperforms up to 20% energy savings vs. Industry Turbo Blowers.
- Unsurpassed Durability: Extends to an impressive maintenance free lifespan of 5 years.
- **Super Intelligent:** Enables unmanned operation with integrated touch screen and programme controlled active valves for anti-surge and anti-choke.
- Remarkably Quiet: Bid farewell to unbearable noises.
- Ultra-high Power Density: Resulting in a total weight of only 150kg for the 37kW system.

#### Sprintex Australia HQ

Suite 6, Level 1, 251 Adelaide Terrace, Perth WA 6000 PH: +61 8 9262 7277 Email: j